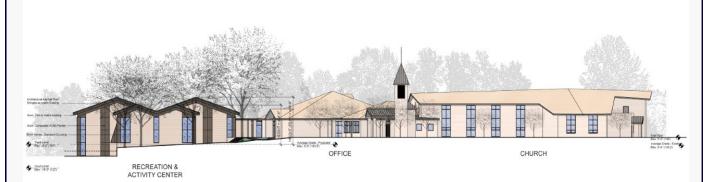

# ST. MATTHEW RECREATION WELLNESS CENTER

A BRIDGE TO THE FUTURE

11,000 square-foot multi-purpose **GYMNASIUM** 

7,000 square-foot WALKING/RUNNING TRACK

#### **YOUTH CENTER**

lounge for college students

Meditation mindfulness relaxation

Dear Friends,

This has been an extraordinary year in our Parish history, with the launch of our ongoing Campaign to build the Parish Recreation Center. I invite everyone of you to become a part of our future.