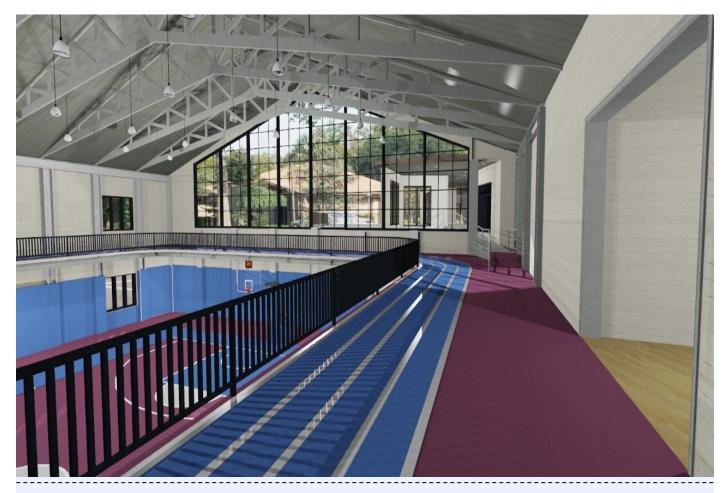

# ST. MATTHEW RECREATION WELLNESS CENTER

A BRIDGE TO THE FUTURE

11,000 square-foot multi-purpose **GYMNASIUM** 

7,000 square-foot WALKING/RUNNING TRACK

| MEMORIALS                            | PRICE       | NO. of<br>ITEMS |
|--------------------------------------|-------------|-----------------|
| Recreation Center<br>Naming Rights   | \$1,000,000 | TAKEN           |
| Basketball Court<br>Naming Rights    | \$750,000   | 1               |
| Track Naming Rights                  | \$400,000   | 1               |
| Youth Center/Lounge<br>Naming Rights | \$200,000   | TAKEN           |
| Lobby Naming Rights                  | \$150,000   | 1               |
| Exercise Center Naming Rights        | \$150,000   | 1               |
| Stretching Area Naming Rights        | \$100,000   | 1               |
| Score Board Fixed at<br>Main Court   | \$100,000   | 2               |