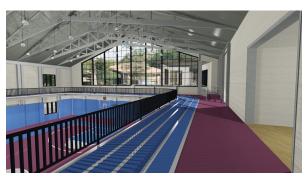

# ST. MATTHEW RECREATION WELLNESS CENTER

A BRIDGE TO THE FUTURE

11,000 square-foot multi-purpose **GYMNASIUM** 

7,000 square-foot WALKING/RUNNING TRACK

| MEMORIALS                            | PRICE       | NO. of<br>ITEMS |
|--------------------------------------|-------------|-----------------|
| Recreation Center<br>Naming Rights   | \$1,000,000 | TAKEN           |
| Basketball Court<br>Naming Rights    | \$750,000   | 1               |
| Track Naming Rights                  | \$400,000   | 1               |
| Youth Center/Lounge<br>Naming Rights | \$200,000   | TAKEN           |
| Lobby Naming Rights                  | \$150,000   | 1               |
| Exercise Center Naming Rights        | \$150,000   | 1               |
| Stretching Area Naming Rights        | \$100,000   | 1               |
| Score Board Fixed at<br>Main Court   | \$100,000   | 2               |